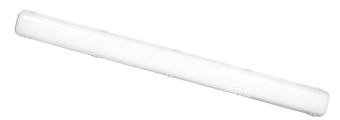

### TYPE

Linear TRI-PROOF LED luminaire for surface or suspended installations.

Quick opening mechanism for cabling. Can be easily connected in series.

## MATERIAL

**CHARACTERISTICS** 

Polycarbonate body; polycarbonate screen with internal photoetching for better light diffusion.

#### **DIMENSION DRAW**

| Model:             | Storm Led Waterproof  |
|--------------------|-----------------------|
| Format:            | Line                  |
| Location:          | Interior              |
| Wattage:           | 60W                   |
| Materials:         | Polycarbonate         |
| Led Color:         | 3000K / 4000K / 6500K |
| Product Dimension: | 1270X115X85mm         |
| IP Code:           | 66                    |
| Fixation:          | Ceiling               |
| CRI :              | 80                    |
| Lumen Output:      | 8593LM                |
| Frequency:         | 50/60 Hz              |
| Beam Angle:        | L°                    |