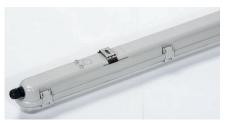

## **STORM LED WATERPROOF - 177101**

**TECHNICAL DATA** 

### TYPE

Linear TRI-PROOF LED luminaire for surface or suspended installations.

Quick opening mechanism for cabling. Can be easily connected in series.

## MATERIAL

**CHARACTERISTICS** 

Polycarbonate body; polycarbonate screen with internal photoetching for better light diffusion.