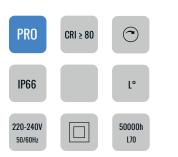

#### **DIMENSION DRAW**

| Model:             | Storm Led Waterproof  |
|--------------------|-----------------------|
| Format:            | Line                  |
| Location:          | Interior              |
| Wattage:           | 60W                   |
| Materials:         | Polycarbonate         |
| Led Color:         | 3000K / 4000K / 6500K |
| Product Dimension: | 1270X115X85mm         |
| IP Code:           | 66                    |
| Fixation:          | Ceiling               |
| CRI :              | 80                    |
| Lumen Output:      | 8593LM                |
| Frequency:         | 50/60 Hz              |
| Beam Angle:        | L°                    |