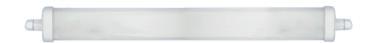

#### **TYPE**

Linear TRIP-PROOF LED luminaire for surface or suspended installations.

### **CHARACTERISTICS**

Quick opening mechanism for cabling. Can be easily connected in series.

### **MATERIAL**

Polycarbonate body: polycarbonate screen with internal photoetching for better light diffusion.

| PRO                 | CRI ≥ 80 |               |
|---------------------|----------|---------------|
| IP65                |          | 100°          |
| 220-240V<br>50/60Hz |          | 50000h<br>L70 |