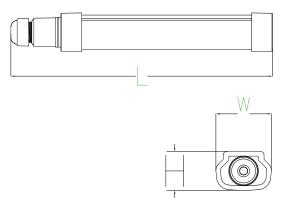

-------------|
| IP65                |          | 100°          |
| 220-240V<br>50/60Hz |          | 50000h<br>L70 |

| Model:             | Trip Proof            |
|--------------------|-----------------------|
| Format:            | Line                  |
| Location:          | Exterior / Interior   |
| Wattage:           | 90W                   |
| Materials:         | Polycarbonate         |
| Led Color:         | 3000K / 4000K / 6500K |
| Product Dimension: | 83*58*1500mm          |
| IP Code:           | 65                    |
| Fixation:          | Surface               |
| CRI:               | 80                    |
| Lumen Output:      | 4,950LM               |
| Frequency:         | 50/60 Hz              |
| Beam Angle:        | 100°                  |

## **DIMENSION DRAW**



# **OUTDOOR/INDOOR**

**CONTACT: PHONE:** + 39 347 033 3396 EMAIL: bbt@bbtlighting.it WWW.BBTLIGHTING.IT