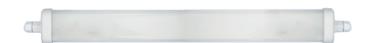

### **TYPE**

Linear TRIP-PROOF LED luminaire for surface or suspended installations.

## **CHARACTERISTICS**

Quick opening mechanism for cabling. Can be easily connected in series.

## **MATERIAL**

Polycarbonate body: polycarbonate screen with internal photoetching for better light diffusion.

| PRO                 | CRI ≥ 80 |               |
|---------------------|----------|---------------|
| IP65                |          | 100°          |
| 220-240V<br>50/60Hz |          | 50000h<br>L70 |