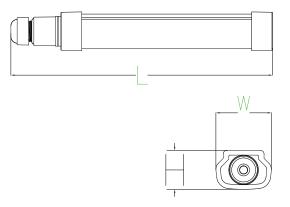

### **DIMENSION DRAW**

| Model:             | Triproof              |
|--------------------|-----------------------|
| Format:            | Line                  |
| Location:          | Exterior / Interior   |
| Wattage:           | 60W                   |
| Materials:         | Polycarbonate         |
| Led Color:         | 3000K / 4000K / 6500K |
| Product Dimension: | 83*58*1200mm          |
| IP Code:           | 65                    |
| Fixation:          | Surface               |
| CRI:               | 80                    |
| Lumen Output:      | 3,300LM               |
| Frequency:         | 50/60 Hz              |
| Beam Angle:        | 100°                  |