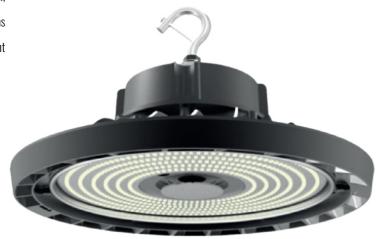

#### TYPE

**NIFO** LED is the reflector that achieves the most advanced result in industrial, sporting and large area lighting. Human centric Lighting (Lighting applications that focus on human wellbeing) Aesthetically pleasing and energy-saving light that lasts in time.

#### MATERIAL

Die-cast aluminium, Transparent 4mm tempred-Glass Aluminum frame Steel Galvanized and painted bracket.

DIMENSION DRAW

| Model:             | Nifo                                            |
|--------------------|-------------------------------------------------|
| Format:            | Round                                           |
| Location:          | Exterior/Interior                               |
| Wattage:           | 240W                                            |
| Materials:         | ADC12 Die-cast aluminum, sandblasting oxidation |
| Led Color:         | 3000K / 4000K / 6500K                           |
| Product Dimension: | ∞380mm, H 205mm                                 |
| IP Code:           | 65                                              |
| Fixation:          | Ceiling                                         |
| CRI :              | 80                                              |
| Lumen Output:      | 34,800LM                                        |
| Frequency:         | 50/60 Hz                                        |
| Beam Angle:        | 110±10                                          |
| Net weight:        | 7.04kgs                                         |