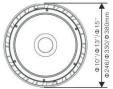

#### MATERIAL

Die-cast aluminium, Transparent 4mm tempred-Glass Aluminum frame Steel Galvanized and painted bracket.

DIMENSION DRAW

| Model:             | Nifo                                            |
|--------------------|-------------------------------------------------|
| Format:            | Round                                           |
| Location:          | Exterior/Interior                               |
| Wattage:           | 240W                                            |
| Materials:         | ADC12 Die-cast aluminum, sandblasting oxidation |
| Led Color:         | 3000K / 4000K / 6500K                           |
| Product Dimension: | ∞380mm, H 205mm                                 |
| IP Code:           | 65                                              |
| Fixation:          | Ceiling                                         |
| CRI :              | 80                                              |
| Lumen Output:      | 34,800LM                                        |
| Frequency:         | 50/60 Hz                                        |
| Beam Angle:        | 110±10                                          |
| Net weight:        | 7.04kgs                                         |