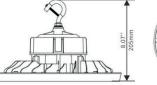

#### MATERIAL

Die-cast aluminium, Transparent 4mm tempred-Glass Aluminum frame Steel Galvanized and painted bracket.

DIMENSION DRAW

| Model:             | Nifo                                            |
|--------------------|-------------------------------------------------|
| Format:            | Round                                           |
| Location:          | Exterior/Interior                               |
| Wattage:           | 240W                                            |
| Materials:         | ADC12 Die-cast aluminum, sandblasting oxidation |
| Led Color:         | 3000K / 4000K / 6500K                           |
| Product Dimension: | ∞380mm, H 205mm                                 |
| IP Code:           | 65                                              |
| Fixation:          | Ceiling                                         |
| CRI :              | 80                                              |
| Lumen Output:      | 34,800LM                                        |
| Frequency:         | 50/60 Hz                                        |
| Beam Angle:        | 110±10                                          |
| Net weight:        | 7.04kgs                                         |