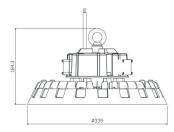

#### **DIMENSION DRAW**

#### MATERIAL

Die-cast aluminium, Transparent 4mm

tempred-Glass

Aluminum frame

Steel Galvanized and painted bracket.

| Model:             | Pufo                  |
|--------------------|-----------------------|
| Format:            | Round                 |
| Location:          | Interior/Exterior     |
| Wattage:           | 200W                  |
| Materials:         | ALU+PC 1250Z          |
| Led Color:         | 3000K / 4000K / 6500K |
| Product Dimension: | D339*H184             |
| IP Code:           | 65                    |
| Fixation:          | Suspended             |
| CRI :              | 80                    |
| Lumen Output:      | 23,552LM              |
| Frequency:         | 50/60 Hz              |
| Beam Angle:        | L°                    |
| Net weight:        | 2.43kgs               |