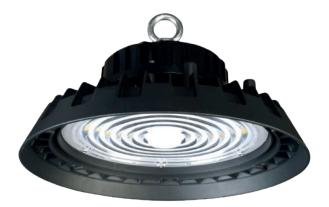

### TYPE

PUFO LED is the reflector that achieves the most advanced result in industrial, sporting and large area lighting. Human centric Lighting (Lighting applications that focus on human wellbeing) Aesthetically pleasing and energy-saving light that lasts in time.

#### **CHARACTERISTICS**

LEDs: 3030 Nomial efficacy: 117.759 Im/W Maximum LED: 1000mA Lifetime L90B10:>50,000 hours Luminous flux and efficacy aht 4000°K and CRI>70 Luminous flux tolerance <+/-3% Values may be subject to change du LED binning. High efficiency Ra>80 LED,

#### MATERIAL

Die-cast aluminium, Transparent 4mm

tempred-Glass

Aluminum frame

Steel Galvanized and painted bracket.

| Model:             | Pufo                  |
|--------------------|-----------------------|
| Format:            | Round                 |
| Location:          | Interior/Exterior     |
| Wattage:           | 200W                  |
| Materials:         | ALU+PC 1250Z          |
| Led Color:         | 3000K / 4000K / 6500K |
| Product Dimension: | D339*H184             |
| IP Code:           | 65                    |
| Fixation:          | Suspended             |
| CRI :              | 80                    |
| Lumen Output:      | 23,552LM              |
| Frequency:         | 50/60 Hz              |
| Beam Angle:        | L°                    |
| Net weight:        | 2.43kgs               |