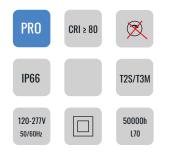

## **DIMENSION DRAW**

| Model:             | Levante               |
|--------------------|-----------------------|
| Format:            | Square                |
| Location:          | Exterior              |
| Wattage:           | 200W                  |
| Materials:         | Aluminum              |
| Led Color:         | 3000K / 4000K / 6500K |
| Product Dimension: | 481X260X137mm         |
| IP Code:           | 66                    |
| Fixation:          | Surface               |
| CRI :              | 80                    |
| Lumen Output:      | 28,990LM              |
| Frequency:         | 50/60 Hz              |
| Beam Angle:        | T2S/T3M               |