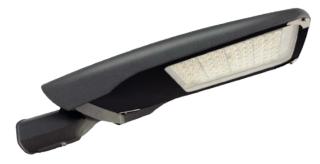

## TYPE

Professional LED projectors for **Public Lighting**.

Can be used in Highway or any public road and in Parks.

**OPENING/BEAM** High efficiency Ra>70 LED chip on Board. Precision optics with reflector 0-90°.

## MATERIAL

Die-cast Aluminum

## **DIMENSION DRAW**

| Model:             | Levante               |
|--------------------|-----------------------|
| Format:            | Square                |
| Location:          | Exterior              |
| Wattage:           | 200W                  |
| Materials:         | Aluminum              |
| Led Color:         | 3000K / 4000K / 6500K |
| Product Dimension: | 481X260X137mm         |
| IP Code:           | 66                    |
| Fixation:          | Surface               |
| CRI :              | 80                    |
| Lumen Output:      | 28,990LM              |
| Frequency:         | 50/60 Hz              |
| Beam Angle:        | T2S/T3M               |