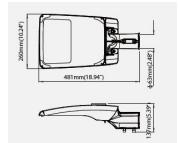

## **DIMENSION DRAW**

| Model:             | Levante               |
|--------------------|-----------------------|
| Format:            | Square                |
| Location:          | Exterior              |
| Wattage:           | 200W                  |
| Materials:         | Aluminum              |
| Led Color:         | 3000K / 4000K / 6500K |
| Product Dimension: | 481X260X137mm         |
| IP Code:           | 66                    |
| Fixation:          | Surface               |
| CRI :              | 80                    |
| Lumen Output:      | 28,990LM              |
| Frequency:         | 50/60 Hz              |
| Beam Angle:        | T2S/T3M               |