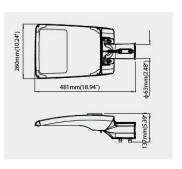

# **DIMENSION DRAW**

| Model:                              | Levante                   |
|-------------------------------------|---------------------------|
| Format:                             | Square                    |
| Location:                           | Exterior                  |
| Wattage:                            | 200W                      |
| Materials:                          | Aluminum                  |
| Led Color:                          | 5000K                     |
| Product Dimension:                  | 481*260*137mm             |
|                                     |                           |
| IP Code:                            | 66                        |
| IP Code:<br>Fixation:               | 66<br>Surface             |
|                                     |                           |
| Fixation:                           | Surface                   |
| Fixation:<br>CRI :                  | Surface<br>80             |
| Fixation:<br>CRI :<br>Lumen Output: | Surface<br>80<br>28,990LM |