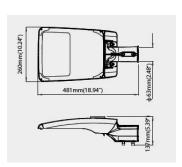

# **DIMENSION DRAW**

| Model:                              | Levante                   |
|-------------------------------------|---------------------------|
| Format:                             | Square                    |
| Location:                           | Exterior                  |
| Wattage:                            | 200W                      |
| Materials:                          | Aluminum                  |
| Led Color:                          | 3000K / 4000K / 6500K     |
| Product Dimension:                  | 481X260X137mm             |
|                                     |                           |
| IP Code:                            | 66                        |
| IP Code:<br>Fixation:               | 66<br>Surface             |
|                                     |                           |
| Fixation:                           | Surface                   |
| Fixation:<br>CRI :                  | Surface<br>80             |
| Fixation:<br>CRI :<br>Lumen Output: | Surface<br>80<br>28,990LM |