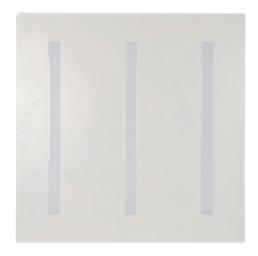

## **TYPE**

Ultra-flat LED fixtures with vertical lighting.

Can be used in: meeting room, office, factory, residential housing and public facilities, commercial use; schools, hospitals,...

# **DIMENSION DRAW**

| Model:             | Genova                |
|--------------------|-----------------------|
| Format:            | Square                |
| Location:          | Interior              |
| Wattage:           | 72W                   |
| Materials:         | Aluminium             |
| Led Color:         | 3000K / 4000K / 6500K |
| Product Dimension: | 600x600mm             |
| IP Code:           | 20                    |
| Fixation:          | Recessed              |
| CRI:               | 80                    |
| Lumen Output:      | 7,202LM               |
| Frequency:         | 50/60 Hz              |
| Beam Angle:        | L°                    |