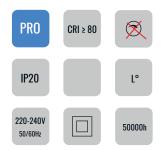

#### **CHARACTERISTICS**

Side heat dissipation. Immediate switch-on. High colour rendering. Ra>80. Flicker free power supply included. Do not use with dimmer.

Using efficient constant current isolation drive, high PF. Wide input voltage AC100-240V/50/60HZ.

# **DIMENSION DRAW**

| Model:             | Genova                |
|--------------------|-----------------------|
| Format:            | Square                |
| Location:          | Interior              |
| Wattage:           | 72W                   |
| Materials:         | Aluminium             |
| Led Color:         | 3000K / 4000K / 6500K |
| Product Dimension: | 600x600mm             |
| IP Code:           | 20                    |
| Fixation:          | Recessed              |
| CRI:               | 80                    |
| Lumen Output:      | 7,202LM               |
| Frequency:         | 50/60 Hz              |
| Beam Angle:        | L°                    |