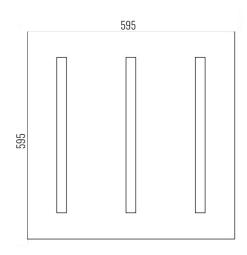

# **DIMENSION DRAW**

| Model:             | Genova                |
|--------------------|-----------------------|
| Format:            | Square                |
| Location:          | Interior              |
| Wattage:           | 72W                   |
| Materials:         | Aluminium             |
| Led Color:         | 3000K / 4000K / 6500K |
| Product Dimension: | 600x600mm             |
| IP Code:           | 20                    |
| Fixation:          | Recessed              |
| CRI:               | 80                    |
| Lumen Output:      | 7,202LM               |
| Frequency:         | 50/60 Hz              |
| Beam Angle:        | L°                    |