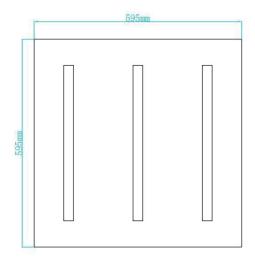

# **DIMENSION DRAW**

| Model:             | Genova                |
|--------------------|-----------------------|
| Format:            | Square                |
| Location:          | Interior              |
| Wattage:           | 72W                   |
| Materials:         | Aluminium             |
| Led Color:         | 3000K / 4000K / 6500K |
| Product Dimension: | 600x600mm             |
| IP Code:           | 20                    |
| Fixation:          | Recessed              |
| CRI:               | 80                    |
| Lumen Output:      | 7,202LM               |
| Frequency:         | 50/60 Hz              |
| Beam Angle:        | L°                    |