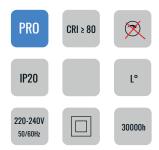

## **CHARACTERISTICS**

Side heat dissipation. Immediate switch-on. High colour rendering. Ra>80. Flicker free power supply included. Do not use with dimmer.

Using efficient constant current isolation drive, high PF. Wide input voltage AC100-240V/50/60HZ.

# **DIMENSION DRAW**

| Model:             | Genova                |
|--------------------|-----------------------|
| Format:            | Square                |
| Location:          | Interior              |
| Wattage:           | 72W                   |
| Materials:         | Aluminium             |
| Led Color:         | 3000K / 4000K / 6500K |
| Product Dimension: | 600x600mm             |
| IP Code:           | 20                    |
| Fixation:          | Recessed              |
| CRI:               | 80                    |
| Lumen Output:      | 7,202LM               |
| Frequency:         | 50/60 Hz              |
| Beam Angle:        | L°                    |