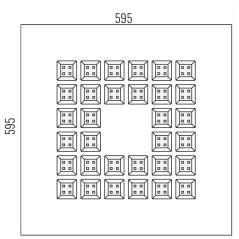

# **DIMENSION DRAW**

| Model:             | Venice                |
|--------------------|-----------------------|
| Format:            | Square                |
| Location:          | Interior              |
| Wattage:           | 72W                   |
| Materials:         | Aluminium             |
| Led Color:         | 3000K / 4000K / 6500K |
| Product Dimension: | 600x600mm             |
| IP Code:           | 20                    |
| Fixation:          | Recessed              |
| CRI:               | 80                    |
| Lumen Output:      | 7,350LM               |
| Frequency:         | 50/60 Hz              |
| Beam Angle:        | L°                    |