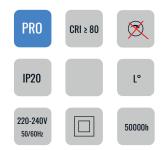

## **CHARACTERISTICS**

Side heat dissipation. Immediate switch-on. High colour rendering. Ra>80. Flicker free power supply included. Do not use with dimmer.

Using efficient constant current isolation drive, high PF. Wide input voltage AC100-240V/50/60HZ.

# **DIMENSION DRAW**

| Model:             | Venice                |
|--------------------|-----------------------|
| Format:            | Square                |
| Location:          | Interior              |
| Wattage:           | 72W                   |
| Materials:         | Aluminium             |
| Led Color:         | 3000K / 4000K / 6500K |
| Product Dimension: | 600x600mm             |
| IP Code:           | 20                    |
| Fixation:          | Recessed              |
| CRI:               | 80                    |
| Lumen Output:      | 7,350LM               |
| Frequency:         | 50/60 Hz              |
| Beam Angle:        | L°                    |