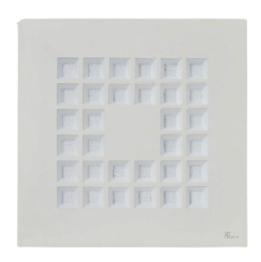

## **TYPE**

Ultra-flat LED fixtures with vertical lighting.

Can be used in: meeting room, office, factory, residential housing and public facilities, commercial use; schools, hospitals,...

### **MATERIALS**

White painted aluminum body high transmittance optical PMMA lenses.

# **DIMENSION DRAW**

| Model:             | Venice                |
|--------------------|-----------------------|
| Format:            | Square                |
| Location:          | Interior              |
| Wattage:           | 72W                   |
| Materials:         | Aluminium             |
| Led Color:         | 3000K / 4000K / 6500K |
| Product Dimension: | 600x600mm             |
| IP Code:           | 20                    |
| Fixation:          | Recessed              |
| CRI:               | 80                    |
| Lumen Output:      | 7,350LM               |
| Frequency:         | 50/60 Hz              |
| Beam Angle:        | L°                    |