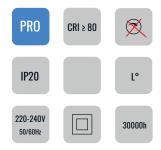

## **CHARACTERISTICS**

Side heat dissipation. Immediate switch-on. High colour rendering. Ra>80. Flicker free power supply included. Do not use with dimmer.

Using efficient constant current isolation drive, high PF. Wide input voltage AC100-240V/50/60HZ.

# **DIMENSION DRAW**

| Model:             | Venice                |
|--------------------|-----------------------|
| Format:            | Square                |
| Location:          | Interior              |
| Wattage:           | 72W                   |
| Materials:         | Aluminium             |
| Led Color:         | 3000K / 4000K / 6500K |
| Product Dimension: | 600x600mm             |
| IP Code:           | 20                    |
| Fixation:          | Recessed              |
| CRI:               | 80                    |
| Lumen Output:      | 7,350LM               |
| Frequency:         | 50/60 Hz              |
| Beam Angle:        | L°                    |