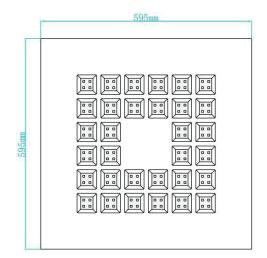

# **DIMENSION DRAW**

| Model:             | Venice                |
|--------------------|-----------------------|
| Format:            | Square                |
| Location:          | Interior              |
| Wattage:           | 72W                   |
| Materials:         | Aluminium             |
| Led Color:         | 3000K / 4000K / 6500K |
| Product Dimension: | 600x600mm             |
| IP Code:           | 20                    |
| Fixation:          | Recessed              |
| CRI:               | 80                    |
| Lumen Output:      | 7,350LM               |
| Frequency:         | 50/60 Hz              |
| Beam Angle:        | L°                    |