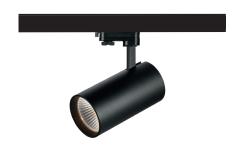

### **TYPE**

Professional LED projectors for track mounting.

### **CHARACTERISTICS**

Can be used with Eurostandard plus tracks as well as with other brands: Global, Staff, Nordlux, Nordic,ect...

### **MATERIALS**

Die-cast painted aluminium body; black or white colour.

# **MOUNTING**

Onto an electrical track in 3 phases; fixtures equiped with a safety lock to fix to the tracks.