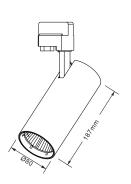

### **DIMENSION DRAW**

| Model:             | GIO               |
|--------------------|-------------------|
| Format:            | Round             |
| Location:          | Interior          |
| Wattage:           | 30W               |
| Materials:         | Aluminium         |
| Led Color:         | 3000K/4000K/6000K |
| Product Dimension: | 187mm             |
| IP Code:           | 20                |
| Fixation:          | Track             |
| CRI:               | 90                |
| Lumen Output:      | 3600LM            |
| Frequency:         | 50/60 Hz          |
| Beam Angle:        | 36°               |