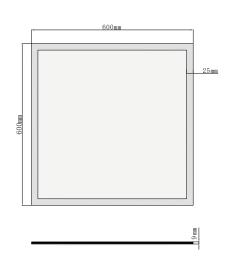

### NOTICE

Before cleaning, please be sure to shut off the power supply, and clean with dry cloth, do not use chemical or corrosive items for cleaning.

**DIMENSION DRAW** 

| Model:             | Roma                  |
|--------------------|-----------------------|
| Format:            | Square                |
| Location:          | Interior              |
| Wattage:           | 50W                   |
| Materials:         | Aluminium/PMMA        |
| Led Color:         | 3000K / 4000K / 6500K |
| Product Dimension: | 600x600mm             |
| IP Code:           | 20                    |
| Fixation:          | Recessed              |
| CRI :              | 80                    |
| Lumen Output:      | 4,916LM               |
| Frequency:         | 50/60 Hz              |
| Beam Angle:        | L°                    |