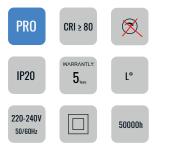

## **CHARACTERISTICS**

Side heat dissipation. Immediate switch-on. High colour rendering. Ra>80. Flicker free power supply included. Do not use with dimmer.

Using efficient constant current isolation drive, high PF. Wide input voltage AC100-240V/50/60HZ.

### NOTICE

Before cleaning, please be sure to shut off the power supply, and clean with dry cloth, do not use chemical or corrosive items for cleaning.

**DIMENSION DRAW** 

| Model:             | Roma                  |
|--------------------|-----------------------|
| Format:            | Square                |
| Location:          | Interior              |
| Wattage:           | 50W                   |
| Materials:         | Aluminium/PMMA        |
| Led Color:         | 3000K / 4000K / 6500K |
| Product Dimension: | 600x600mm             |
| IP Code:           | 20                    |
| Fixation:          | Recessed              |
| CRI :              | 80                    |
| Lumen Output:      | 4,916LM               |
| Frequency:         | 50/60 Hz              |
| Beam Angle:        | L°                    |