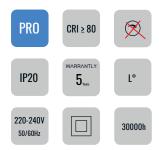

## **CHARACTERISTICS**

Side heat dissipation. Immediate switch-on. High colour rendering. Ra>80. Flicker free power supply included. Do not use with dimmer.

Using efficient constant current isolation drive, high PF. Wide input voltage AC100-240V/50/60HZ.

## **NOTICE**

Before cleaning, please be sure to shut off the power supply, and clean with dry cloth, do not use chemical or corrosive items for cleaning.

| Model:             | Roma                  |
|--------------------|-----------------------|
| Format:            | Square                |
| Location:          | Interior              |
| Wattage:           | 50W                   |
| Materials:         | Aluminium/PMMA        |
| Led Color:         | 3000K / 4000K / 6500K |
| Product Dimension: | 600x600mm             |
| IP Code:           | 20                    |
| Fixation:          | Recessed              |
| CRI:               | 80                    |
| Lumen Output:      | 4,916LM               |
| Frequency:         | 50/60 Hz              |
| Beam Angle:        | L°                    |