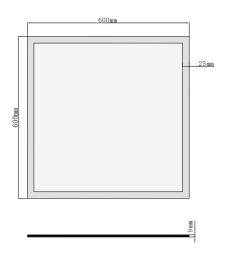

## **NOTICE**

Before cleaning, please be sure to shut off the power supply, and clean with dry cloth, do not use chemical or corrosive items for cleaning.

| Model:             | Roma                  |
|--------------------|-----------------------|
| Format:            | Square                |
| Location:          | Interior              |
| Wattage:           | 50W                   |
| Materials:         | Aluminium/PMMA        |
| Led Color:         | 3000K / 4000K / 6500K |
| Product Dimension: | 600x600mm             |
| IP Code:           | 20                    |
| Fixation:          | Recessed              |
| CRI:               | 80                    |
| Lumen Output:      | 4,916LM               |
| Frequency:         | 50/60 Hz              |
| Beam Angle:        | L°                    |

# **DIMENSION DRAW**

**INDOOR** 

CONTACT: PHONE: +39 347 033 3396 EMAIL: bbt@bbtlighting.it WWW.BBTLIGHTING.IT