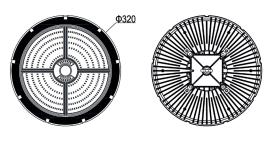

#### MATERIAL

Die-cast aluminium, Transparent 4mm tempred-Glass Aluminum frame

Steel Galvanized and painted bracket.

| Model:             | Ufo                   |
|--------------------|-----------------------|
| Format:            | Round                 |
| Location:          | Interior/Exterior     |
| Wattage:           | 200W                  |
| Materials:         | Aluminum+Glass        |
| Led Color:         | 3000K / 4000K / 6500K |
| Product Dimension: | ф 320mm               |
| IP Code:           | 66                    |
| Fixation:          | Suspended             |
| CRI :              | ≥ 80                  |
| Lumen Output:      | 24,000LM              |
| Frequency:         | 50/60 Hz              |
| Beam Angle:        | 120°                  |
| Net weight:        | 3.70kgs               |

### **DIMENSION DRAW**