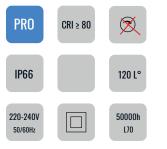

#### **CHARACTERISTICS**

LEDs: 3030 Nomial efficacy: 118.903 lm/W Maximum LED: 1000mA Lifetime L90B10:>50,000 hours Luminous flux and efficacy aht 4000°K and CRI≥80 Luminous flux tolerance <+/-3% Values may be subject to change du LED binning. High efficiency Ra>80 LED,

#### MATERIAL

Die-cast aluminium, Transparent 4mm tempred-Glass Aluminum frame

Steel Galvanized and painted bracket.

| Model:             | Ufo                   |
|--------------------|-----------------------|
| Format:            | Round                 |
| Location:          | Interior/Exterior     |
| Wattage:           | 200W                  |
| Materials:         | Aluminum+Glass        |
| Led Color:         | 3000K / 4000K / 6500K |
| Product Dimension: | ф 320mm               |
| IP Code:           | 66                    |
| Fixation:          | Suspended             |
| CRI :              | ≥ 80                  |
| Lumen Output:      | 24,000LM              |
| Frequency:         | 50/60 Hz              |
| Beam Angle:        | 120°                  |
| Net weight:        | 3.70kgs               |