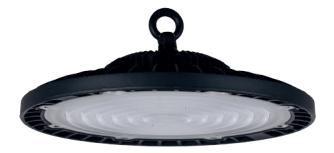

## TYPE

UFO LED is the reflector that achieves the most advanced result in industrial, sporting and large area lighting. Human centric Lighting (Lighting applications that focus on human wellbeing) Aesthetically pleasing and energy-saving light that lasts in time.

#### MATERIAL

Die-cast aluminium, Transparent 4mm tempred-Glass Aluminum frame

Steel Galvanized and painted bracket.

| Model:             | Ufo                   |
|--------------------|-----------------------|
| Format:            | Round                 |
| Location:          | Interior/Exterior     |
| Wattage:           | 200W                  |
| Materials:         | Aluminum+Glass        |
| Led Color:         | 3000K / 4000K / 6500K |
| Product Dimension: | ф 320mm               |
| IP Code:           | 66                    |
| Fixation:          | Suspended             |
| CRI :              | ≥ 80                  |
| Lumen Output:      | 24,000LM              |
| Frequency:         | 50/60 Hz              |
| Beam Angle:        | 120°                  |
| Net weight:        | 3.70kgs               |